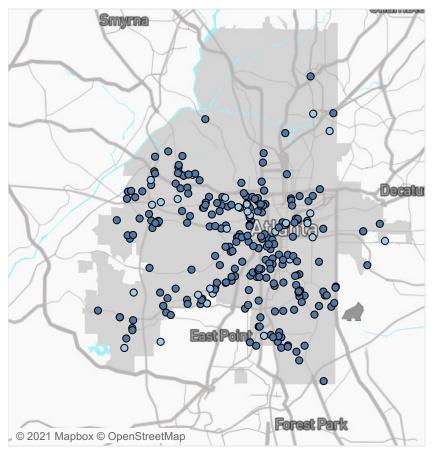

Solved & Unsolved

## **Homicides**

in the City of Atlanta

January 2007 to February 2017

Use the filters below to explore demographic characteristics of the victims and reported date of crime.

Filter by victim's race/ethnicity: Black

Filter by **victim's sex**:

Filter by **report date**: 01.01.2014 to 31.12.2016 and Null values

## Map Legend ■ Black Male ■ Black Female

Filter map by the homicide investigation status.

Data compiled, analyzed, and provided by

The Washington Post

Open/No