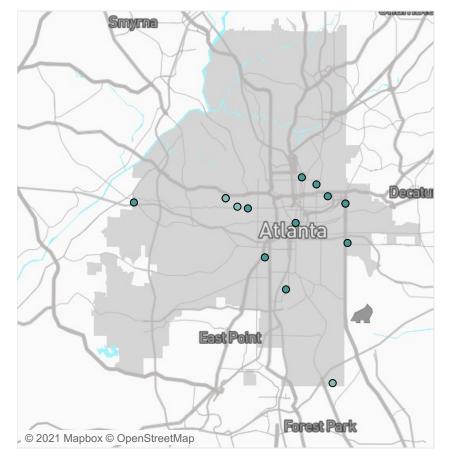

Solved & Unsolved

## **Homicides**

in the City of Atlanta

January 2007 to February 2017

Use the filters below to explore demographic characteristics of the victims and reported date of crime.

Filter by victim's race/ethnicity: White

Filter by **victim's sex**:

Filter by **report date**: 01.01.2014 to 31.12.2016 and Null values

## Map Legend White Male

■ White Female

Filter map by the homicide investigation status.

Closed by arrest Closed without arrest

closed ithout arrest

Data compiled, analyzed, and provided by

The Washington Post